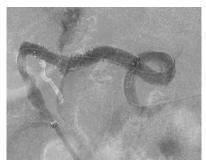

## **Featured Magellan Case - Enabling Advanced Procedures**

Prof. Fabien Thaveau and Nabil Chakfé (Dept of Vascular Surgery & Kidney Transplantation, University Hospital, Strasbourg) treated a Splenic Aneurysm with Magellan in a patient ineligible for open surgery. Magellan was used to navigate the wire and robotic catheter through tortuous anatomy, and then into and through the aneurysm from Right Femoral access. 3 stents were also delivered through the Magellan catheter. The precise steering and stability of the Magellan catheter enabled safe crossing of the aneurysm and effective stent delivery in

spite of significant tortuosity. Prof. Thaveau shared, "This would have been a real challenge without the robot."

Robotic navigation through aneurysm and first stent

Final result showing exclusion of the aneurysm