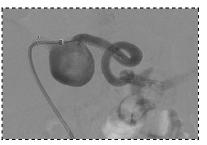

## **Featured Magellan Case - Enabling Advanced Procedures**

Prof. Fabien Thaveau and Nabil Chakfé (Dept of Vascular Surgery & Kidney Transplantation, University Hospital, Strasbourg) treated a Splenic Aneurysm with Magellan in a patient ineligible for open surgery. Magellan was used to navigate the wire and robotic catheter through tortuous anatomy, and then into and through the aneurysm from Right Femoral access. 3 stents were also delivered through the Magellan catheter. The precise steering and stability of the Magellan catheter enabled safe crossing of the aneurysm and effective stent delivery in

spite of significant tortuosity. Prof. Thaveau shared, "This would have been a real challenge without the robot."

Robotic navigation through aneurysm and first stent

Final result showing exclusion of the aneurysm